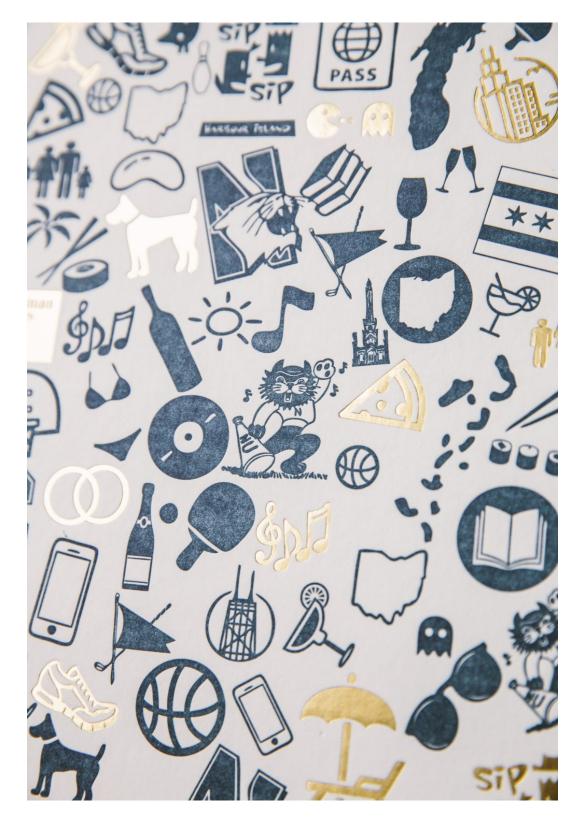

pressa

 $\equiv$ 

FRIDAY, MARCH 15

Pulp and Ink helped us to create these navy and gold foil birthday invitations for Tracey's 50th birthday. Using navy letterpress as a base, they brought in names as well as other important elements in gold matte foil for emphasis. The couple chose to pair a text-only front with a custom pattern on the back to add a playful spin to this look. Finally, a gold matte foil edge tied the color scheme together.

### **CATEGORIES**

Select Category

BACK TO TOP

**BACK TO TOP** 

Letterpress colors: Navy | Foil color: Gold Matte | Fonts: F37 Bella + Adobe Garamond | Design: Custom Created | Paper: 2 ply Smooth Cotton White | Size: F8 | Liner: Custom | Customization: 46469 | Pulp and Ink