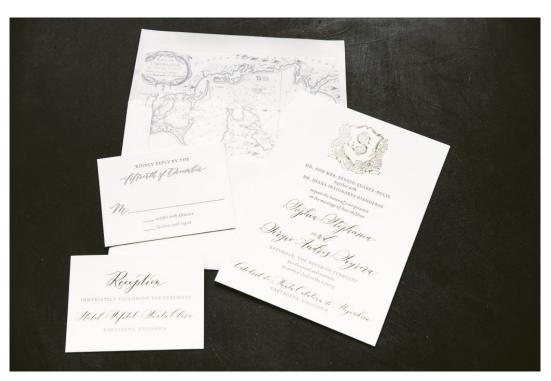

pressa

 $\equiv$ 

MONDAY, MARCH 11

Sophia and Sergio worked with Fete Collection to create these tawny foil wedding invitations. The set featured Evelina style hand calligraphy. They paired tawny foil and pewter letterpress with a tawny foil edge to create an overall neutral palette. The couple created this suite their own with nods to their venue in Columbia in mind. Finally, a custom map liner in pewter brought the set together.

KINDLY REPLY BY THE

KINDLY REPLY BY THE

KINDLY REPLY BY THE

KINDLY REPLY BY THE

CARTACENA.

Accepts with pleasure

declines with regret

SEARCH OUR SITE

# **CATEGORIES**

Select Category

Letterpress colors: Pewter | Foil color: Tawny Matte | Fonts: Asterism + Mrs. Eaves | Design: Custom Created | Paper: 2 ply Cotton White | Size: F8 | Liner: Supplied | Customization: 44339 | Fete Collection