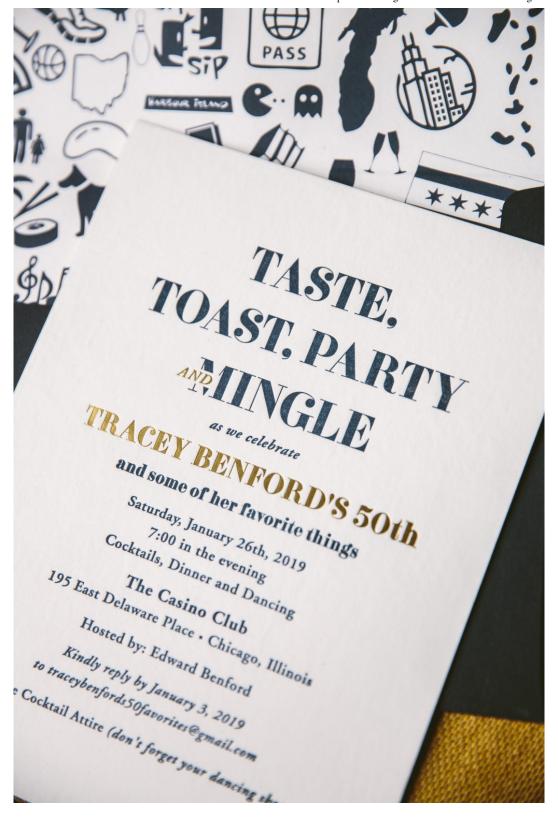

pressa

 $\equiv$ 

FRIDAY, MARCH 15

Pulp and Ink helped us to create these navy and gold foil birthday invitations for Tracey's 50th birthday. Using navy letterpress as a base, they brought in names as well as other important elements in gold matte foil for emphasis. The couple chose to pair a text-only front with a custom pattern on the back to add a playful spin to this look. Finally, a gold matte foil edge tied the color scheme together.

### **CATEGORIES**

Select Category

BACK TO TOP

**BACK TO TOP** 

Letterpress colors: Navy | Foil color: Gold Matte | Fonts: F37 Bella + Adobe Garamond | Design: Custom Created | Paper: 2 ply Smooth Cotton White | Size: F8 | Liner: Custom | Customization: 46469 | Pulp and Ink