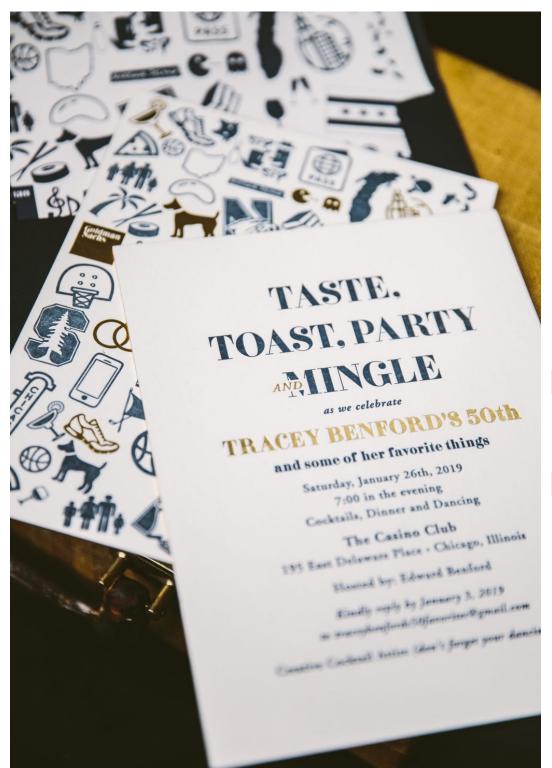

pressa

 $\equiv$ 

FRIDAY, MARCH 15

Pulp and Ink helped us to create these navy and gold foil birthday invitations for Tracey's 50th birthday. Using navy letterpress as a base, they brought in names as well as other important elements in gold matte foil for emphasis. The couple chose to pair a text-only front with a custom pattern on the back to add a playful spin to this look. Finally, a gold matte foil edge tied the color scheme together.

### **CATEGORIES**

Select Category

BACK TO TOP

**BACK TO TOP** 

Letterpress colors: Navy | Foil color: Gold Matte | Fonts: F37 Bella + Adobe Garamond | Design: Custom Created | Paper: 2 ply Smooth Cotton White | Size: F8 | Liner: Custom | Customization: 46469 | Pulp and Ink