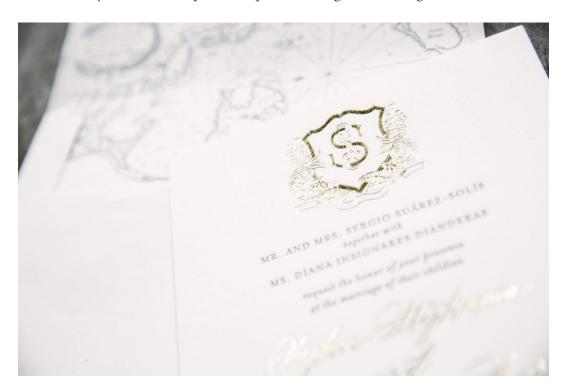

pressa

 $\equiv$ 

MONDAY, MARCH 11

Sophia and Sergio worked with Fete Collection to create these tawny foil wedding invitations. The set featured Evelina style hand calligraphy. They paired tawny foil and pewter letterpress with a tawny foil edge to create an overall neutral palette. The couple created this suite their own with nods to their venue in Columbia in mind. Finally, a custom map liner in pewter brought the set together.

# **CATEGORIES**

Select Category

Letterpress colors: Pewter | Foil color: Tawny Matte | Fonts: Asterism + Mrs. Eaves | Design: Custom Created | Paper: 2 ply Cotton White | Size: F8 | Liner: Supplied | Customization: 44339 | Fete Collection